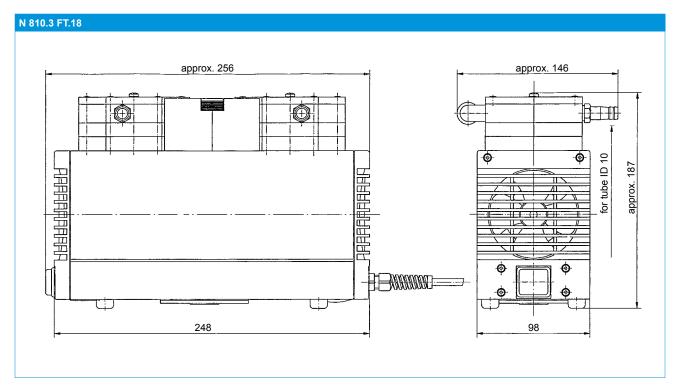

ith thermal switch and power fuse                    |                                             |  |
| Motors with other voltages and frequencies on request |                                             |  |

#### MATERIALS

| Pump head | TFM™ PTFE   |
|-----------|-------------|
| Diaphragm | PTFE-coated |
| Valves    | FFPM        |

#### OTHER DATA

| Weight [kg]                                    | 6.9             |
|------------------------------------------------|-----------------|
| Hose connections                               | ID 10           |
| Dimensions W x H x D [mm]                      | 140 x 187 x 281 |
| Permissible media and ambient temperature [°C] | +5 to +40       |

| ACCESSORIES | ID     |
|-------------|--------|
| Spares kit  | 057357 |



# **Dimensions**



## **Performance characteristics**