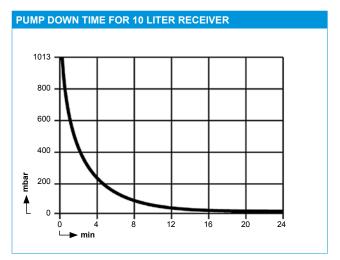

|                                             |  |
| Motors with other voltages and frequencies on request |                                             |  |

#### MATERIALS

| Pump head | TFM™ PTFE   |
|-----------|-------------|
| Diaphragm | PTFE-coated |
| Valves    | FFPM        |

#### OTHER DATA

| Weight [kg]                                    | 6.9             |
|------------------------------------------------|-----------------|
| Hose connections                               | ID 10           |
| Dimensions W x H x D [mm]                      | 140 x 187 x 281 |
| Permissible media and ambient temperature [°C] | +5 to +40       |

| ACCESSORIES | ID     |
|-------------|--------|
| Spares kit  | 057357 |



# **Dimensions**



## **Performance characteristics**