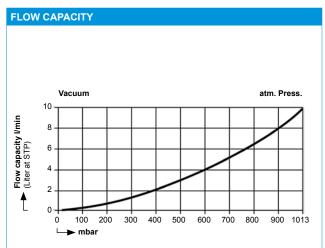

|                                             |  |
| Motors with other voltages and frequencies on request |                                             |  |

#### MATERIALS

| Pump head | TFM™ PTFE   |
|-----------|-------------|
| Diaphragm | PTFE-coated |
| Valves    | FFPM        |

#### OTHER DATA

| Weight [kg]                                    | 6.9             |
|------------------------------------------------|-----------------|
| Hose connections                               | ID 10           |
| Dimensions W x H x D [mm]                      | 140 x 187 x 281 |
| Permissible media and ambient temperature [°C] | +5 to +40       |

| ACCESSORIES | ID     |
|-------------|--------|
| Spares kit  | 057357 |



# **Dimensions**



## **Performance characteristics**