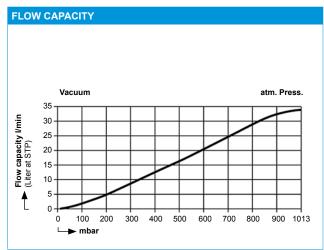

## **Technical data**

| Flow rate [m³/h] at atm. pressure                     | 2.04                                           |  |
|-------------------------------------------------------|------------------------------------------------|--|
| Flow rate [I/min] at atm. pressure                    | 34                                             |  |
| Ultimate vacuum [mbar abs.]                           | 8.0<br>≤ 12.0 with gas ballast<br>valve in use |  |
| Operating pressure [bar]                              | 1                                              |  |
| Voltage [V]                                           | 230                                            |  |
| Frequencies [Hz]                                      | 50                                             |  |
| Motor protection                                      | IP 44                                          |  |
| Power P <sub>1</sub> [W]                              | 245                                            |  |
| Operating current [A]                                 | 1.5                                            |  |
| With thermal switch and power fuse                    |                                                |  |
| Motors with other voltages and frequencies on request |                                                |  |

## **Performance characteristics**