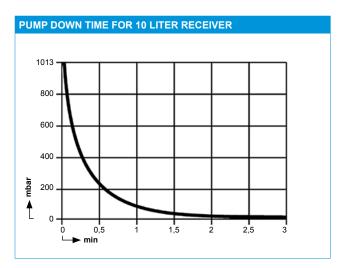

I 2G IIB+H2 T3X internal atmosphere only
- Environmentally friendly
- High level of gas tightness
- Also available with an integrated gas ballast valve:
  N 840.3 FT.18 G

#### **MATERIALS**

| Pump head | TFM™ PTFE   |
|-----------|-------------|
| Diaphragm | PTFE-coated |
| Valves    | FFPM        |

# OTHER DATA

| Weight [kg]                                    | 12.6            |
|------------------------------------------------|-----------------|
| Hose connections                               | ID 10           |
| Dimensions W x H x D [mm]                      | 166 x 226 x 341 |
| Permissible media and ambient temperature [°C] | +5 to +40       |

| ACCESSORIES | ID     |
|-------------|--------|
| Spares kit  | 057359 |



## **Dimensions**



## **Performance characteristics**