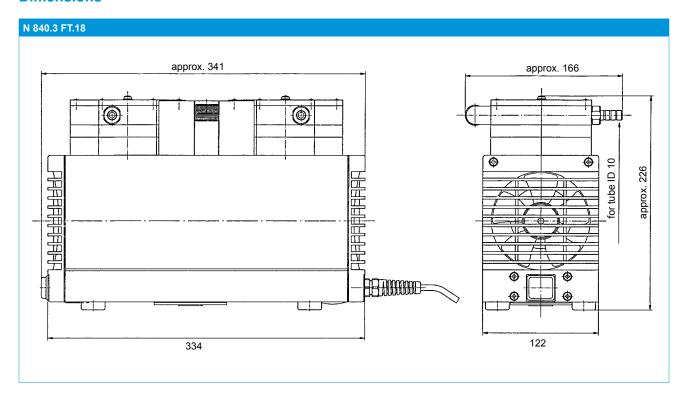

# OTHER DATA

| Weight [kg]                                    | 12.6            |
|------------------------------------------------|-----------------|
| Hose connections                               | ID 10           |
| Dimensions W x H x D [mm]                      | 166 x 226 x 341 |
| Permissible media and ambient temperature [°C] | +5 to +40       |

## **Dimensions**